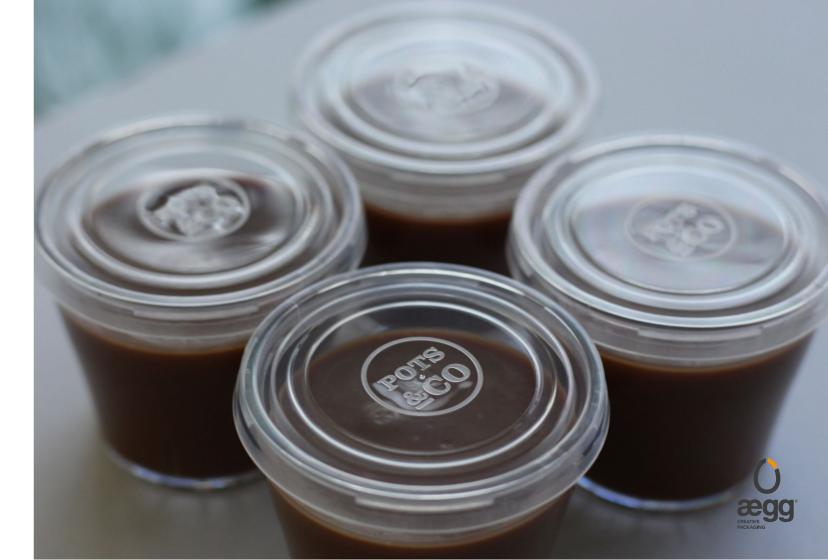

## We will work with you to design your own product

EMBOSSING, DEBOSSING, ETCHING & SURFACE TEXTURING Details such as logos or other artwork can be

applied to your bespoke pot. We use a variety of depth & texture to make your brand stand out on shelf in place of a secondary label.

#### SEALING

Bespoke products can be designed to have a sealing solution that fits your machinery, from heat sealing, screw top to tamper evident sealing. A few of our off-the-shelf products can be adjusted during production from lip to a SP400 screw or press on hinge-guard/Jaycap filament if needed.

MATERIAL SELECTION Material selection and use of additives can achieve higher barrier properties to protect and improve shelf life or allow products, including PET, to be hot filled at 80°C.

CLOSURES, LIDS, POURERS & SPOUTS Perhaps the quickest way we can get you bespoke packaging is by using one of our off-theshelf pots and creating a bespoke lid with your logo or artwork embossed on it or unique pourers or spouts. Closure designs options to compliment our glass products.